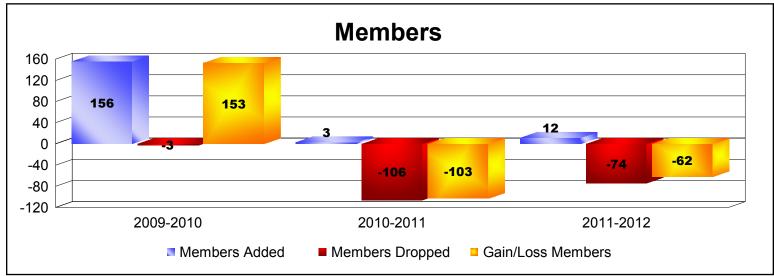

**Disbanded Districts**As of June 2012 Cumulative

| Year      | New<br>Clubs | Dropped<br>Clubs | Gain/<br>Loss<br>Clubs | New<br>Members | Charter<br>Members | Reinstate<br>Members | Transfer<br>Members | Total<br>Member<br>Added | Total<br>Members<br>Dropped | Gain/<br>Loss<br>Members |
|-----------|--------------|------------------|------------------------|----------------|--------------------|----------------------|---------------------|--------------------------|-----------------------------|--------------------------|
| 2009-2010 | 6            | 0                | 6                      | 0              | 156                | 0                    | 0                   | 156                      | -3                          | 153                      |
| 2010-2011 | 0            | -4               | -4                     | 3              | 0                  | 0                    | 0                   | 3                        | -106                        | -103                     |
| 2011-2012 | 0            | -4               | -4                     | 0              | 0                  | 12                   | 0                   | 12                       | -74                         | -62                      |
| Average   | 2            | -3               | -1                     | 1              | 52                 | 4                    | 0                   | 57                       | -61                         | -4                       |