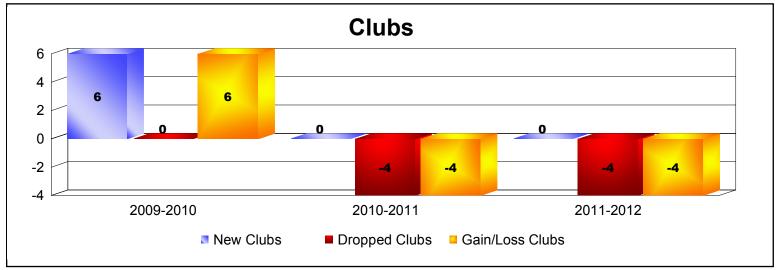

**Disbanded Districts**As of June 2012 Cumulative

| Year      | New<br>Clubs | Dropped<br>Clubs | Gain/<br>Loss<br>Clubs | New<br>Members | Charter<br>Members | Reinstate<br>Members | Transfer<br>Members | Total<br>Member<br>Added | Total<br>Members<br>Dropped | Gain/<br>Loss<br>Members |
|-----------|--------------|------------------|------------------------|----------------|--------------------|----------------------|---------------------|--------------------------|-----------------------------|--------------------------|
| 2009-2010 | 6            | 0                | 6                      | 0              | 156                | 0                    | 0                   | 156                      | -3                          | 153                      |
| 2010-2011 | 0            | -4               | -4                     | 3              | 0                  | 0                    | 0                   | 3                        | -106                        | -103                     |
| 2011-2012 | 0            | -4               | -4                     | 0              | 0                  | 12                   | 0                   | 12                       | -74                         | -62                      |
| Average   | 2            | -3               | -1                     | 1              | 52                 | 4                    | 0                   | 57                       | -61                         | -4                       |